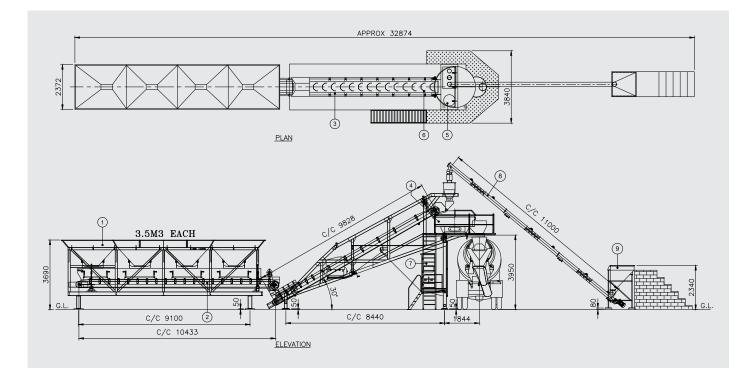

## **Technical Specifications**

| Plant Capacity               | Unit   | MSP-BIN-30              | MSP-BIN-45              | MSP-BIN-60           |
|------------------------------|--------|-------------------------|-------------------------|----------------------|
| Compacted Concrete           | m3/hr. | 30                      | 45                      | 60                   |
| Mixer Specification          |        |                         |                         |                      |
| Mixer Specification          |        | Pan / Single Shaft /    | Pan / Single Shaft /    | Pan / Twin shaft /   |
|                              |        | Twin shaft / Planetary  | Twin shaft / Planetary  | Planetary            |
| Mixer Capacity               | m3     | 0.5                     | 0.75                    | 1                    |
| Input / Output Capacity      | Lit.   | 750 / 500               | 1000/750-1000/750-1000/ | 1500/1000            |
|                              |        |                         | 750-1125/750            |                      |
| Motor Power                  | HP     | 30 / 30 / 25 / 25       | 40 / 40 / 40 / 40       | 50 / 50 / 60         |
| Aggregate Bins               |        |                         |                         |                      |
| No. of compartment           | No.    | 4                       | 4                       | 4                    |
| Capacity of Each Compartment | m3     | 6                       | 8                       | 12                   |
| Weighing System              |        | Electronic-Digital      | Electronic-Digital      | Electronic-Digital   |
| Aggregate Scale              | Kg     | 1250                    | 2000                    | 2500                 |
| Cement Scale                 | Kg     | 300                     | 600                     | 900                  |
| Water Scale                  | Lit.   | 150                     | 300                     | 450                  |
| Additive Scale               | Kg     | 10                      | 10                      | 20                   |
| Water pump                   |        |                         |                         |                      |
| Connected power              | HP     | 3                       | 3                       | 5                    |
| Cement Screw Conveyor        |        |                         |                         |                      |
| Diameter                     | mm     | 219                     | 219                     | 219                  |
| Connected power              | HP     | 15                      | 15                      | 15                   |
| Std. supply of Screw         |        | 1                       | 1                       | Optional             |
| Air Compressor               |        |                         |                         |                      |
| Connected power              | HP     | 3                       | 3                       | 5                    |
| Control Panel                | HP     | Fully Automatic         | Fully Automatic         | Fully Automatic      |
| Total Connected Load         | HP     | 71.88/71.88/66.88/66.88 | 81.88                   | 118.38/118.38/128.38 |